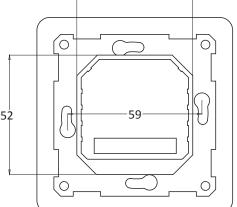

### Supplied as standard with each set

The MAGNUM Remote Control (Polar White - RAL 9010) comes standard with every MAGNUM Mat, Cable and Foil underfloor heating set, including a built-in air sensor and floor sensor (12K). Thanks to its clever design, this concealed thermostat fits virtually every single and multiple switch material.