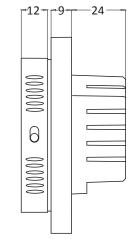

### Supplied as standard with each set

The MAGNUM Remote Control (Polar White - RAL 9010) comes standard with every MAGNUM Mat, Cable and Foil underfloor heating set, including a built-in air sensor and floor sensor (12K). Thanks to its clever design, this concealed thermostat fits virtually every single and multiple switch material.