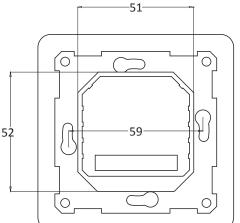

### Supplied as standard with each set

The MAGNUM Remote Control (Polar White - RAL 9010) comes standard with every MAGNUM Mat, Cable and Foil underfloor heating set, including a built-in air sensor and floor sensor (12K). Thanks to its clever design, this concealed thermostat fits virtually every single and multiple switch material.