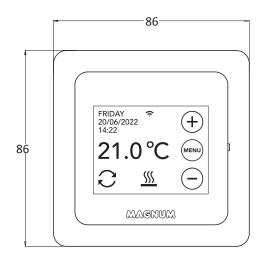

# **Smart WiFi thermostat**

The MAGNUM Remote Control smart WiFi thermostat (MRC) is the most advanced on the market. When developing this new thermostat, our first priority was ease of use. The MRC thermostat therefore has a completely new user interface that can be operated easily and intuitively from the screen and an app.

### 3 in 1 operation

The MAGNUM MRC can be operated using the touch screen on the thermostat. In addition, you can remotely control the thermostat from anywhere at any time with your smartphone through the app (iOS and Android). It also works with the voice assistants of Google and Amazon. With this, you can turn the thermostat up or down or ask what the current temperature of your floor is. Useful, for example, if you are in the car and cannot use your mobile manually.

| Туре              | Smart WiFi thermostat             |  |
|-------------------|-----------------------------------|--|
| Suitable for      | Electrical systems                |  |
| Controls          | Full touch screen                 |  |
| Sensors           | Room and floor sensor (12K)       |  |
| Voltage           | 230V – 50/60Hz                    |  |
| Maximum load      | 16A / 230V                        |  |
| Temperature range | +5 / +40°C                        |  |
| Housing           | IP21                              |  |
| Functions         |                                   |  |
| WiFi              | <b>V</b> 2.4Ghz                   |  |
| Арр               | V iOS & Android                   |  |
| Voice assistant   | Google assistant and Amazon Alexa |  |
| Programmable      | up to 3 periods per day           |  |
| Intelligence      | V                                 |  |
| Wooden floor      | <b>V</b> < 28°C                   |  |
| Open window       | V                                 |  |
| Slow start        | V                                 |  |