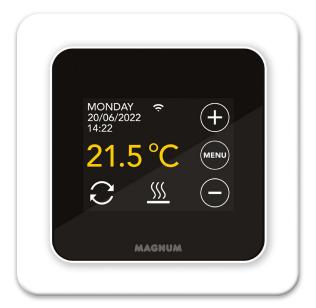

### Supplied as standard with each set

The MAGNUM Remote Control (Polar White - RAL 9010) comes standard with every MAGNUM Mat, Cable and Foil underfloor heating set, including a built-in air sensor and floor sensor (12K). Thanks to its clever design, this concealed thermostat fits virtually every single and multiple switch material.

| Туре              | Smart WiFi thermostat             |  |
|-------------------|-----------------------------------|--|
| Suitable for      | Electrical systems                |  |
| Controls          | Full touch screen                 |  |
| Sensors           | Room and floor sensor (12K)       |  |
| Voltage           | 230V – 50/60Hz                    |  |
| Maximum load      | 16A / 230V                        |  |
| Temperature range | +5 / +40°C                        |  |
| Housing           | IP21                              |  |
| Functions         |                                   |  |
| WiFi              | <b>V</b> 2.4Ghz                   |  |
| Арр               | V iOS & Android                   |  |
| Voice assistant   | Google assistant and Amazon Alexa |  |
| Programmable      | up to 3 periods per day           |  |
| Intelligence      | V                                 |  |
| Wooden floor      | <b>V</b> < 28°C                   |  |
| Open window       | V                                 |  |
| Slow start        | V                                 |  |