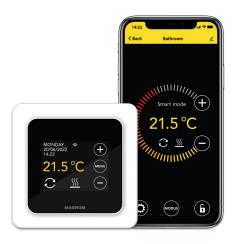

# **Smart WiFi thermostat**

The MAGNUM Remote Control smart WiFi thermostat (MRC) is the most advanced on the market. When developing this new thermostat, our first priority was ease of use. The MRC thermostat therefore has a completely new user interface that can be operated easily and intuitively from the screen and an app.

### 3 in 1 operation

The MAGNUM MRC can be operated using the touch screen on the thermostat. In addition, you can remotely control the thermostat from anywhere at any time with your smartphone through the app (iOS and Android). It also works with the voice assistants of Google and Amazon. With this, you can turn the thermostat up or down or ask what the current temperature of your floor is. Useful, for example, if you are in the car and cannot use your mobile manually.