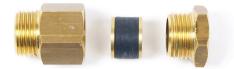

# MT - ¾" Copper cable guide/connection for MTW

Copper cable guide for a watertight seal of the water pipe. For feeding a MAGNUM Trace Water into a water pipe with a minimum diameter of 22 mm.

*MT - ¾" Copper cable guide/connection for MTW* 