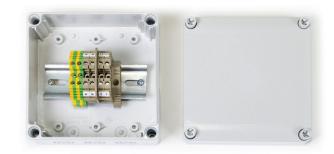

#### MT - Connection box IP55

Connection box IP55 including DIN-rail connection clamps. For connecting or splitting several tracing cables.

Technical detailsClassIP55Dimensions125 x 125 x 75 mm

MT - Connection box IP55