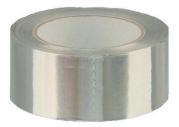

## Aluminium tape 50 mm x 10 metres

Especially for wrapping plastic pipework where a tracing cable is required. This tape provides increased heat dissipation in plastic pipes.

Technical details Width tape Length tape

50 mm 10 metres

Aluminium tape 50 mm x 10 metres