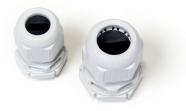

# MT - Cable gland (20 mm) for MTM, MTW and MTGH

For feeding an MTM, MTW and MTGH tracing cable into an MT connection box. One gland per cable.

## MT - Cable gland (25 mm) for MTHW and MTR

For feeding an MTHW or MTR tracing cable into an MT connection box. One gland per cable.

MT - Cable gland (20mm) for MTM, MTW and MTGH MT - Cable gland (25mm) for MTHW and MTR